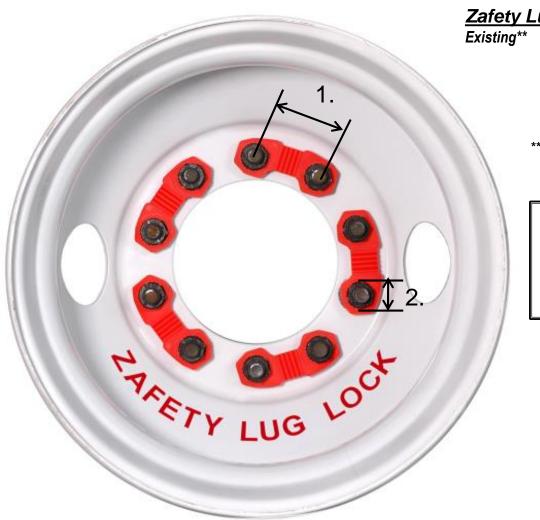

## Measure two things:

- 1. Stud Centre from the centre of one nut to the centre of an adjacent nut
- 2. Measure nut size

\*Zafety Lug Lock® is a Registered Trademark, CA Pat. 2,637,356 and US Pat. 8708627 B2 of Tafcan Consulting Limited