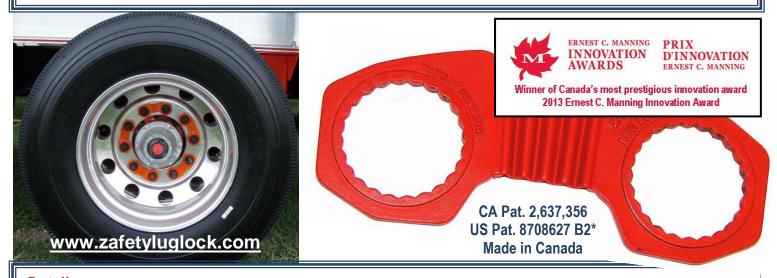

## **Zafety Lug Lock**®\*

Prevent wheel loss by securing your lug nuts to each other.

Zafety Lug Lock® creates resistance between two nuts minimizing their ability to rotate

The potential for wheel loss continues to be a significant safety concern for the transportation industry

## Details:

- Fast & easy to install/remove flexible, simply fits over two adjacent nuts
- Lug nuts can be torque checked without removing the Zafety Lug Lock® save time & money
- > Independent third-party laboratory tested in severe ambient temperature & vibration conditions
- > Field tested at high & low rotation speeds on all types of surfaces
- > 2-year Limited Manufacturers Defect Warranty
- > Available in orange, red, white, blue, black, green, grey & custom colours
- ▶ Design engineered high temperature plastic units formulated to withstand extreme changes in temperature capable of withstanding continuous operating temperatures from -40 degrees Centigrade (-40°F) to +160 degrees Centigrade (+320°F) important for vehicles that brake frequently e.g. city transit buses, waste collection trucks, etc. and in certain geographic areas
- ➤ Sizes available 27, 30, 32, 33 mm & 38 mm nuts on 3 1/2 inch stud centres
  - 19, 27, 30, 32, & 33 mm nuts on 4 1/8 inch stud centres
  - 38, 41 mm nuts on 4 3/8 inch stud centres
  - 22 & 25 mm nuts on 2 1/2 inch stud centres
  - 21, 32 & 33 mm nuts on 2 3/4 inch stud centres

## Benefits:

- ➤ A SOLUTION not just an indicator!
- > They don't stretch, melt or fall off
- Provides a clear visual check in all weather & light conditions
- > Low whole of life cost
- Reduces the risk of wheels loosening & potential wheel loss (protecting the public & avoiding owner/third-party personal, vehicle, wheel, property & load damage & repairs, lost time & costly towing, road call fees)
- ➤ Inexpensive, reusable & recyclable